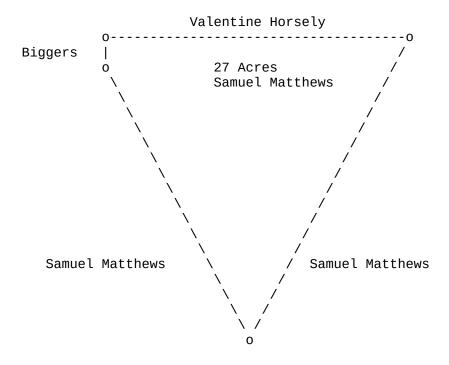

### South Carolina

I do hereby certify for **SAMUEL MATTHEWS** a tract of land containing twenty seven acres. Surveyed for him the 9<sup>th</sup> day of December, 1793. Situate in the district of Camden on waters of Mill Creek of Catawba River and hath such form, marks, buttings and boundings as the above plat represents.

Given under my hand this 29th day of January 1795.

**JOHN BREMAR**, Surveyor General **JOHN MCCAW**, Deputy Surveyor

Plot points ------N60E 30.00c S80W 50.75c S26W 1.60c S79E 25.00c this one was calculated