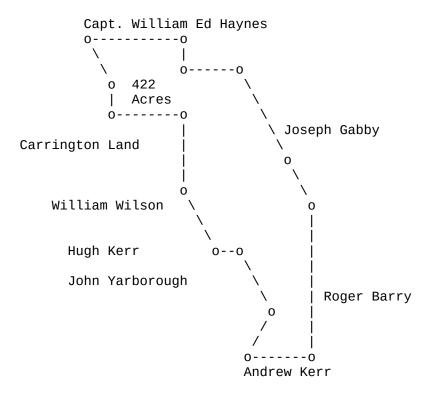

#### South Carolina

I do certify for **JOSEPH WALLACE** a tract of four hundred and forty two [442] acres of land surveyed for him the 4th of April 1816 situate in York District on the ridge between Allison's Creek, waters of the Catawba River and hath such shape, form, marks, buttings and boundings as the above plat represents.

## Plat ----s89w 28c s4w 29c s73w 10c s50w 39c n9e 62c s85e 9c n5e 26c n82e 37c n65e 23c n78e 15c s75e 63c s52w 18.5c n48w 29.5c n85w 27c s5w 13c s35w 36c