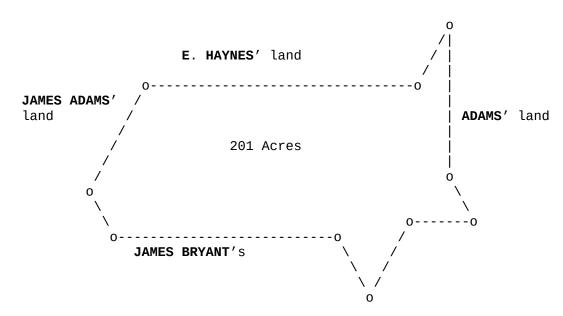

## South Carolina

I do certify for **JAMES BRYANT** a tract of 201 acres of land surveyed for him 22nd of June 1818. situate in York District on the branch of Fishing Creek, waters of the Catawba River, bounded by ??? running SE and NE by said **BRYANT**'s land; NW and NE by **ADAMS**' land; SW and NW by **WILLIAM E. HAYNES**' land; SW by **JAMES ADAMS**' land and has such form and marks as the above plat represents.

Given under my hand this 24th of November 1818

JOSIAH KILGORE, surveyor General JOHN JACKSON, Deputy surveyor

| ###### |   | #     | #          | ##### |      | ####### | #   | #        |           | ### | #####   |   | ####### |     | #     |
|--------|---|-------|------------|-------|------|---------|-----|----------|-----------|-----|---------|---|---------|-----|-------|
| #      | # | ##    | ##         | #     | #    | #       | ##  | #        |           | #   | #       | # | #       | ##  | ##    |
| #      | # | # # # | <b>#</b> # | #     |      | #       | # # | #        |           | #   |         | # | #       | # 7 | ¥ # # |
| ###### |   | # #   | #          | #     | #### | #####   | # # | <i>‡</i> |           | #   |         | # | #       | #   | # #   |
| #      | # | #     | #          | #     | #    | #       | #   | # #      |           | #   |         | # | #       | #   | #     |
| #      | # | #     | #          | #     | #    | #       | #   | ##       | ###       | #   | #       | # | #       | #   | #     |
| ###### |   | #     | #          | ##### |      | ####### | #   | #        | ### ##### |     | ####### |   | #       | #   |       |