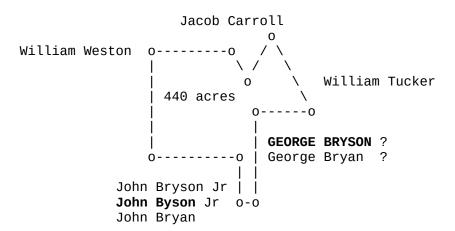

# Deed, SC, Richland, John Bryson, 1787

#### South Carolina

Pursuant to a warrant from **JOHN WINN** Esquire Commissioner Land and Commissioner District have laid out unto **JOHN BRYSON** a tract of land containing 440 Acres situated on the Waters of Toms Creek and have such shape, marks, as the above plat represents surveyed 18th of August 1787.