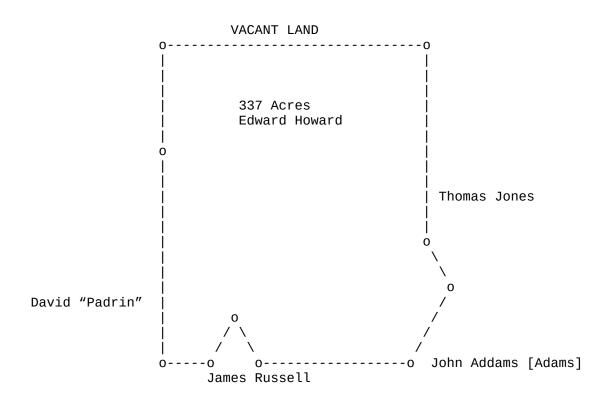

Deed, SC, Greenville, Edward Howard, 1794

### South Carolina

I do hereby certify for **EDWARD HOWARD** a tract of land containing three hundred & thirty seven acres surveyed for him the 22nd of January 1794. Situate in 96 [Ninety Six] District of Greenville County on branches of **RAYBURN**'s Creek of Reedy River and hath such form, marks, buttings & boundings as the above plat represents.

Given under my hand this 26th of November 1795.

# J. B. WARING, Surveyor General

JAMES KILGORE, Deputy Surveyor

N63E 57.5c S12E 61.5c S51E 15.0c

S70W 19.5c

N61W 39.7c

S36W 14.0c

S85W 14.0c

NO.36W 43.46c