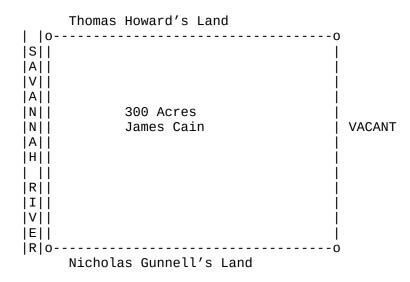

South Carolina

Pursuant to a precept to me directed by **WILLIAM DE BRATUN** [**BRATTON**] Esq. Surveyor General bearing date the 3rd day of February 1756 I have admeasured and laid out to James Cain a tract of land containing three hundred Acres in Granville County bounding SW on Savannah River, where act navigable; SE on **NICHOLAS GUNNELL**'s land; NW on **THOMAS HOWARD**'s land; and the other sides on vacant land, having such shape, form and marks as appears by the above plat.

Certified by me this 16th day of February 1756.

JOSEPH CHATWIN, DS

| ###### |   | #   | #   | ##### |      | ####### | #   | #   |           | ### | #####   |   | ####### |     | #            |
|--------|---|-----|-----|-------|------|---------|-----|-----|-----------|-----|---------|---|---------|-----|--------------|
| #      | # | ##  | ##  | #     | #    | #       | ##  | #   |           | #   | #       | # | #       | ##  | ##           |
| #      | # | # # | # # | #     |      | #       | # # | #   |           | #   |         | # | #       | # 7 | <i>4 # #</i> |
| ###### |   | # # | #   | #     | #### | #####   | # # | ŧ # |           | #   |         | # | #       | #   | # #          |
| #      | # | #   | #   | #     | #    | #       | #   | # # |           | #   |         | # | #       | #   | #            |
| #      | # | #   | #   | #     | #    | #       | #   | ##  | ###       | #   | #       | # | #       | #   | #            |
| ###### |   | #   | #   | ##### |      | ####### | #   | #   | ### ##### |     | ####### |   | #       | #   |              |