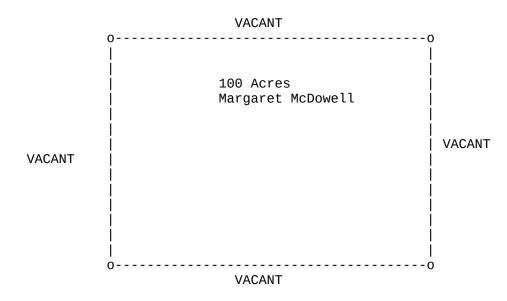

Deed, SC, Craven, Margaret McDowell, 1768

South Carolina

Pursuant to a precept to me directed under the hand and seal of **JOHN TROUP** Esq., D. S. G. Dated the 22<sup>nd</sup> day of December 1767, I have admeasured and laid out unto **MARGARET MCDOWELL** a plantation or tract of land in Craven County, containing 100 acres, situate, lying and being in the fork between Sugar Creek and Fair Forest, bounded on all sides by vacant land and hath such shape, form and marks as the above plat represents.

## Deed, SC, Craven, Margaret McDowell, 1768

| ###### |   | #   | #   | #     | #### | ####### | #   | #   |           | ##### |         | ####### |   | #  |     | #  |
|--------|---|-----|-----|-------|------|---------|-----|-----|-----------|-------|---------|---------|---|----|-----|----|
| #      | # | ##  | ##  | #     | #    | #       | ##  | #   |           | #     | #       | #       | # | ## |     | ## |
| #      | # | # # | # # | #     |      | #       | # # | #   |           | #     |         | #       | # | #  | # # | #  |
| ###### |   | # # | #   | #     | #### | #####   | # # | ŧ # |           | #     |         | #       | # | #  | #   | #  |
| #      | # | #   | #   | #     | #    | #       | #   | # # |           | #     |         | #       | # | #  |     | #  |
| #      | # | #   | #   | #     | #    | #       | #   | ##  | ###       | #     | #       | #       | # | #  |     | #  |
| ###### |   | #   | #   | ##### |      | ####### | #   | #   | ### ##### |       | ####### |         | # |    | #   |    |