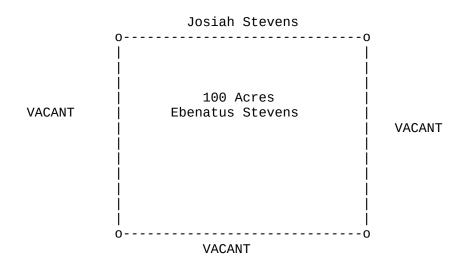

South Carolina

Pursuant to a warrant to be directed from **JOHN BREMAR** Esquire, Deputy Surveyor General and dated the 3rd day of July 1770, I have laid out on to **EBENATUS STEVENS** 100 acres of land in Colleton County bounded on the NW on land held by **JOSIAH STEVENS**, and all other sides by vacant land, and has such shapes and marks as appears in the above plat.