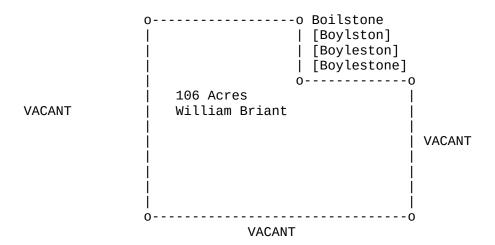

### South Carolina

I have cause to be admeasured and laid out unto **WILLIAM BRIANT** a tract of land containing one hundred and six acres situate in the district of Camden on a Branch of Dutchman's Creek and hath such form and marks, buttings and boundings as the above plat represents.

Certified for the thirteenth day of December 1784.

JAMES BREDIN, DS EPHRAIM MITCHELL, Surveyor General