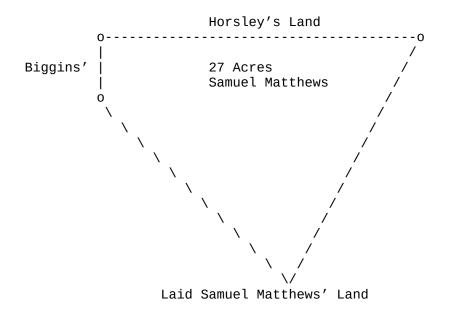

## Deed, SC, Camden, Samuel Matthews, 1795

#### South Carolina

I do hereby certify for **SAMUEL MATTHEWS** a tract of land containing 27 acres. Surveyed for him the  $9^{\text{th}}$  of December, 1793. Situate in the district of Camden on waters of Mill Creek of Catawba River and Hath such form, marks, buttings and boundings as the above plat represents.

JOHN MCCAW, Deputy Surveyor

Given under my hand this  $29^{\text{th}}$  of January 1795.

J. BREMAR, Surveyor General

## Plat Points

S74E 21.50c

N60E 39.00c S80W 50.75c

S43.8.58W 6.5c