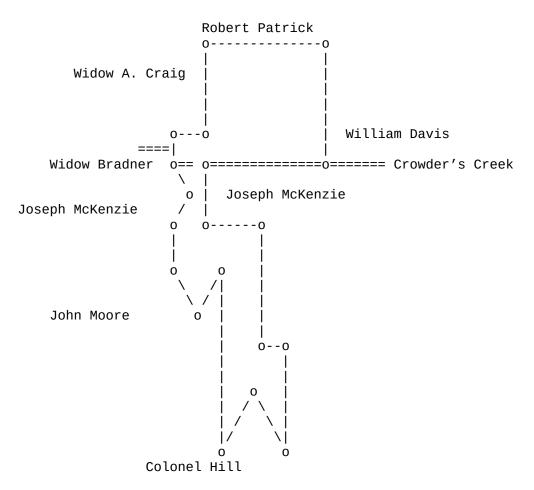

South Carolina

I have caused to be at measured and laid out on to **JOSEPH MCKENZIE** a tract of land containing 432 Acres situate on both sides of Crowder's Creek, and the Beaver Dam branch thereof, and hath such form, marks, buttings and bounding as the above plat represents.

JOHN MACAW, Deputy Surveyor

Certified for the 5th day of May 1786

EPHRAIM MITCHELL, Surveyor General

PLAT POINTS \_\_\_\_\_ N57E 30.0c N62W 54.5c S12W 34.5c N81W 12.5c S0E 21.0c S45W 2.5c S24W 20.0c S70E 15.0c N80E 12.0c S7W 58.0c N70E 41.0c S30E 22.0c N17E 47.0c S82W 27.5c N7W 32.5c N90W 43.0c N25E 32.0c S79.19.37E 31.48c