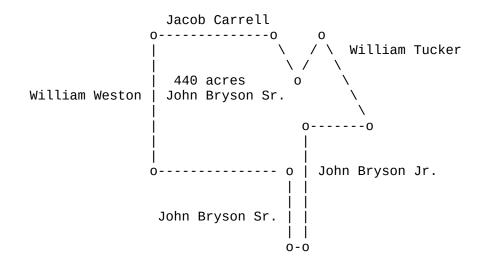

Deed, SC, Camden, John Bryson, 1787

South Carolina

I have caused to be admeasured and laid out unto **JOHN BRYSON** Sr. a tract of land containing four hundred and forty acres, situate in the district of Camden, on Toms's [Turkey] Creek, waters of Congaree River, and hath such form, marks, buttings and boundings as the above plat represents.