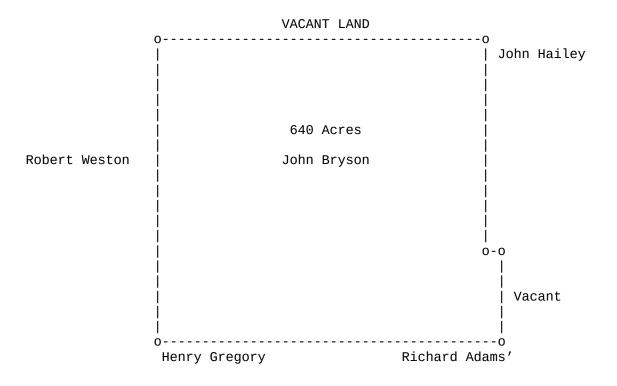

## South Carolina

I have caused to be admeasured and laid out unto **JOHN BRYSON** a tract of land containing six hundred and forty acres situate in the district of Camden on Tom's Creek, waters of Congaree [River] and hath such form and mars, buttings and boundings as the above platt represents.

Certified for the twenty fourth day of November, 1784

JOSIAH CANTEY, DS EPHRAIM MITCHELL, SG