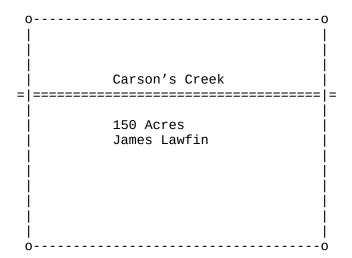

#### South Carolina

By Virtue of a precept to me directed by JOHN TROUP, Esqr. Deputy Surveyor General bearing date July 15<sup>th</sup> 1767, I have admeasured and laid out a plantation tract of land to **JAMES LAWFIN** containing 150 acres situate, lying and being in Berkeley County on a branch of Little River called Carson's branch bounded on all sides by vacant land and hath such shape, form, and marks as a plat above doth represent.

# PLAT POINTS

S30E 38.72c

N60E 38.72c

N30W 38.72c

S60W 38.72c