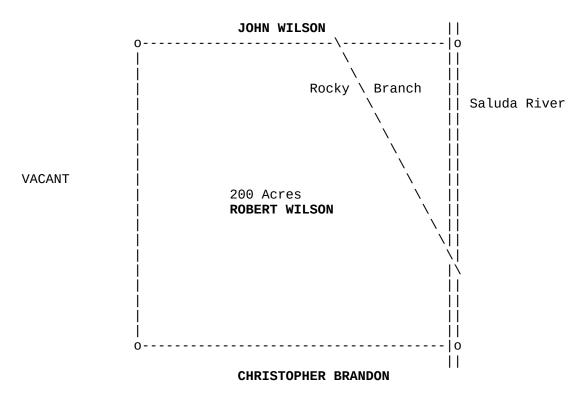

#### South Carolina

I have cause to be admeasured and laid out unto **ROBERT WILSON** a tract of land containing two hundred acres situate in the District of Ninety Six on the Rocky Branch of Saluda River above the ancient boundary line and hath such form and marks, butting and bounding as the above plat represents.